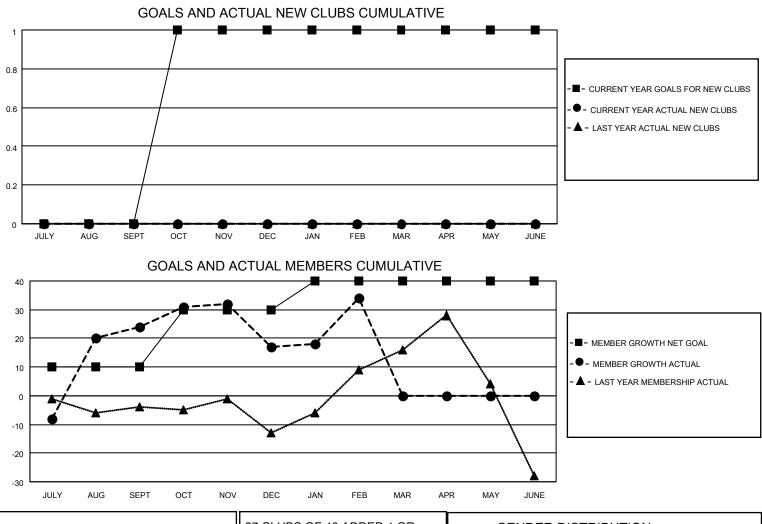

## LOCATION THAILAND

District 310 B

Results as of: 2/28/2023

| Clubs                 |               |           |               | Members               |                         |                         |                                                    |
|-----------------------|---------------|-----------|---------------|-----------------------|-------------------------|-------------------------|----------------------------------------------------|
| RESULTS FOR 2022-2023 |               |           |               | RESULTS FOR 2022-2023 |                         |                         |                                                    |
| QUARTER               | NEW CLUB GOAL | NEW CLUBS | DROPPED CLUBS | QUARTER               | /BER GROWTH NET<br>GOAL | MEMBER GROWTH<br>ACTUAL | DROPPED<br>MEMBERS ACTUAL<br>(including transfers) |
| JULY/AUG/SEPT         | 0             | 0         | 1             | JULY/AUG/SEPT         | 10                      | 47                      | 16                                                 |
| OCT/NOV/DEC           | 1             | 0         | 0             | OCT/NOV/DEC           | 20                      | 20                      | 27                                                 |
| JAN/FEB/MAR           | 0             | 0         | 0             | JAN/FEB/MAR           | 10                      | 25                      | 7                                                  |
| APR/MAY/JUNE          | 0             | 0         | 0             | APR/MAY/JUNE          | 0                       | 0                       | 0                                                  |